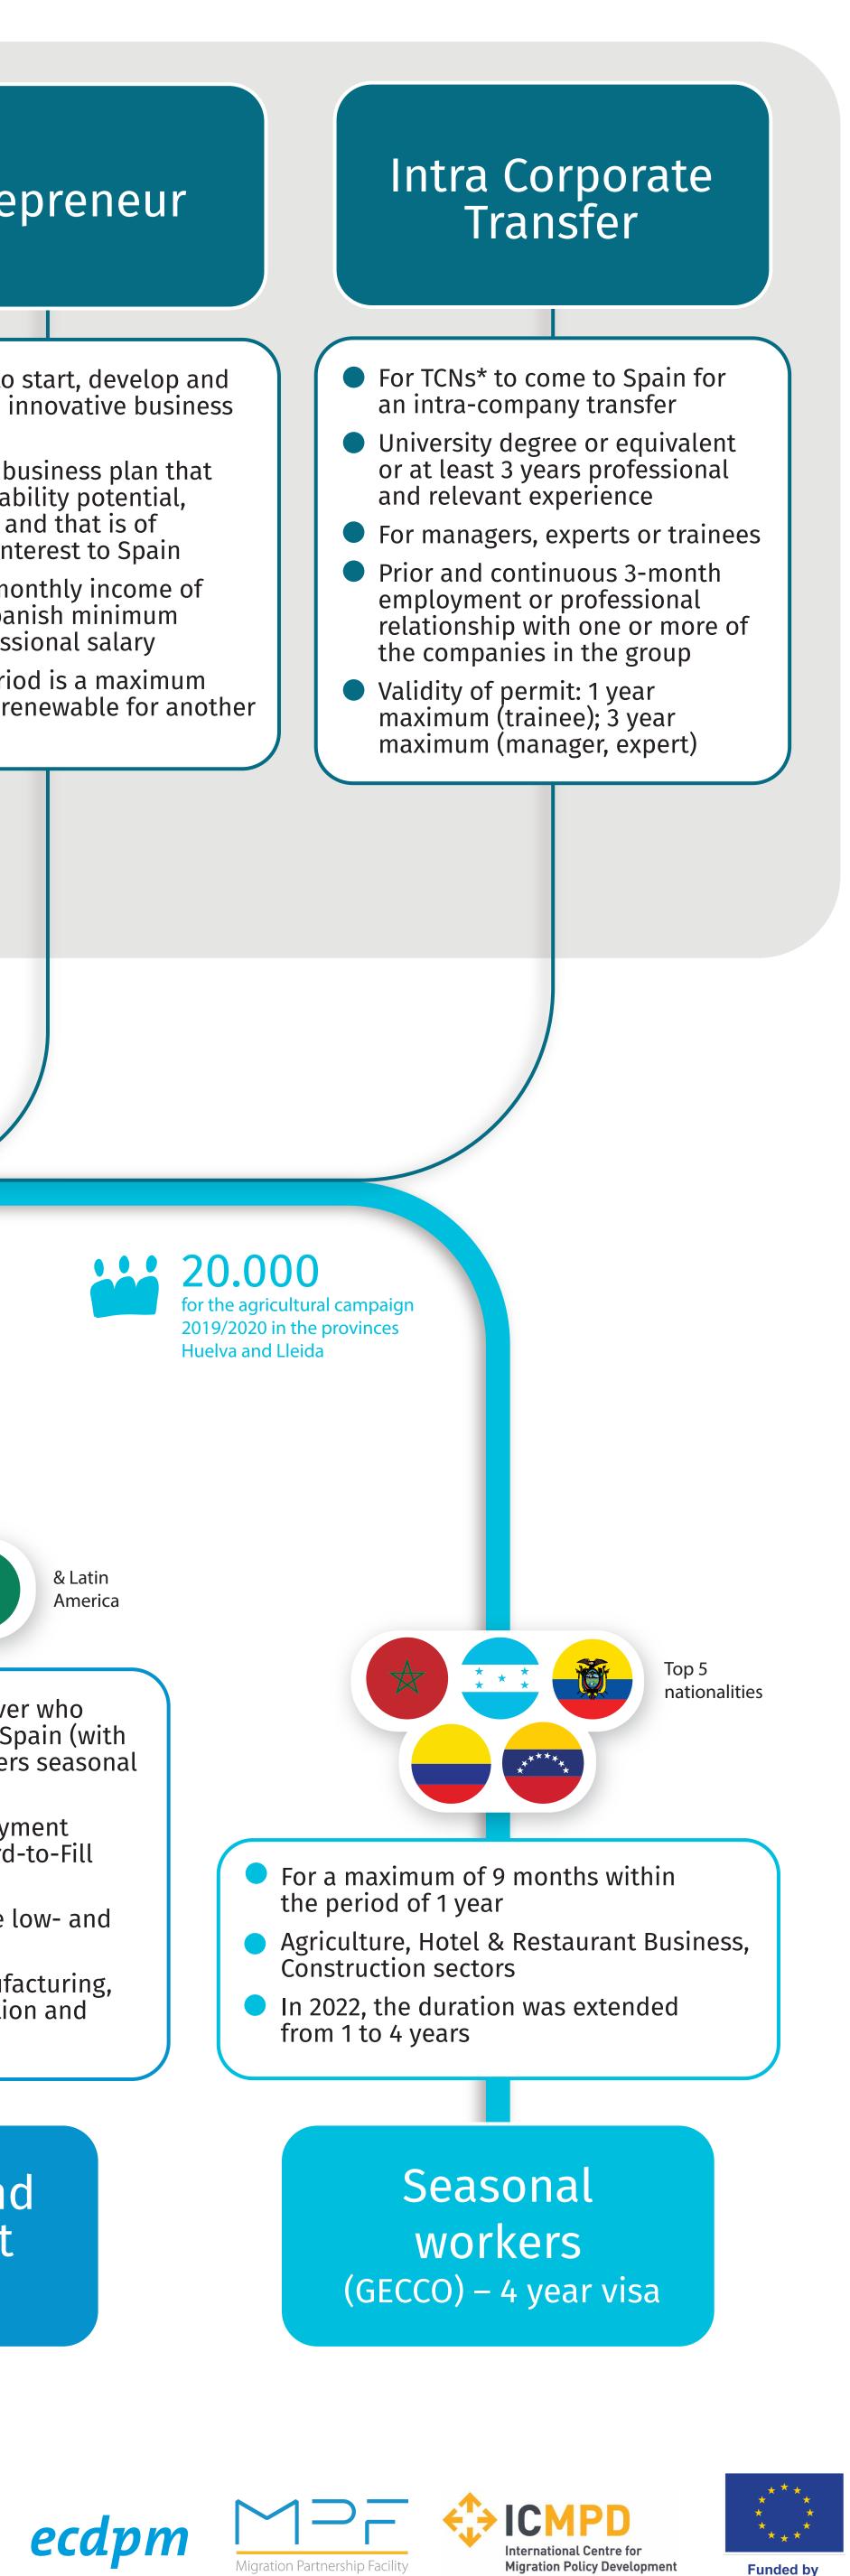

## **LABOUR MIGRATION & MOBILITY PATHWAYS TOWARDS...**

This infographic summarises findings from MPF (2024). Re-thinking approaches to labour migration. Potentials and gaps in EU member states' migration Partnership Facility. Its contents are the sole responsibility of the author and do not necessarily reflect the views of the European Union nor ICMPD. NB: Pathway data is provided for the report was not able to access data per pathway otherwise. The infographic represents the labour migration pathways as of February 2024, changes thereafter may not be reflected. © ICMPD 2024