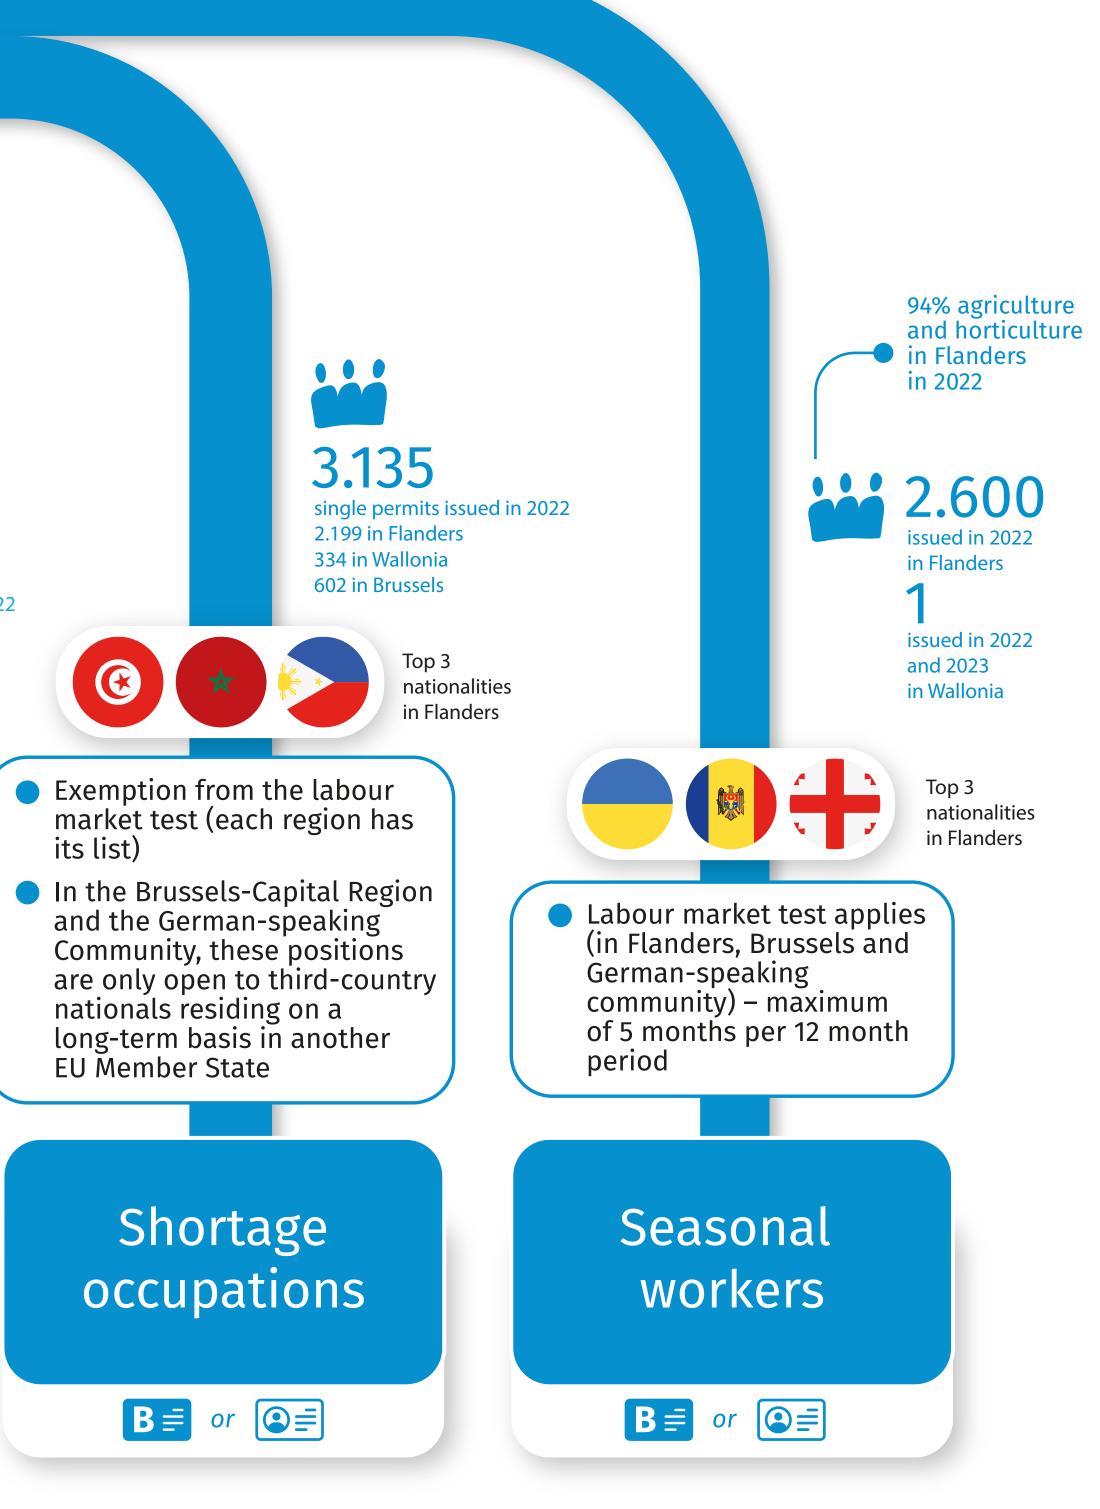

single permits issued in 2022 893 in Flanders 269 in Wallonia 126 in Brussels

Top 3

nationalities

in Flanders

1.288

\*

• No suitable employee was found on the local labour market within a reasonable period of time, even by means of appropriate vocational training (labour market test)