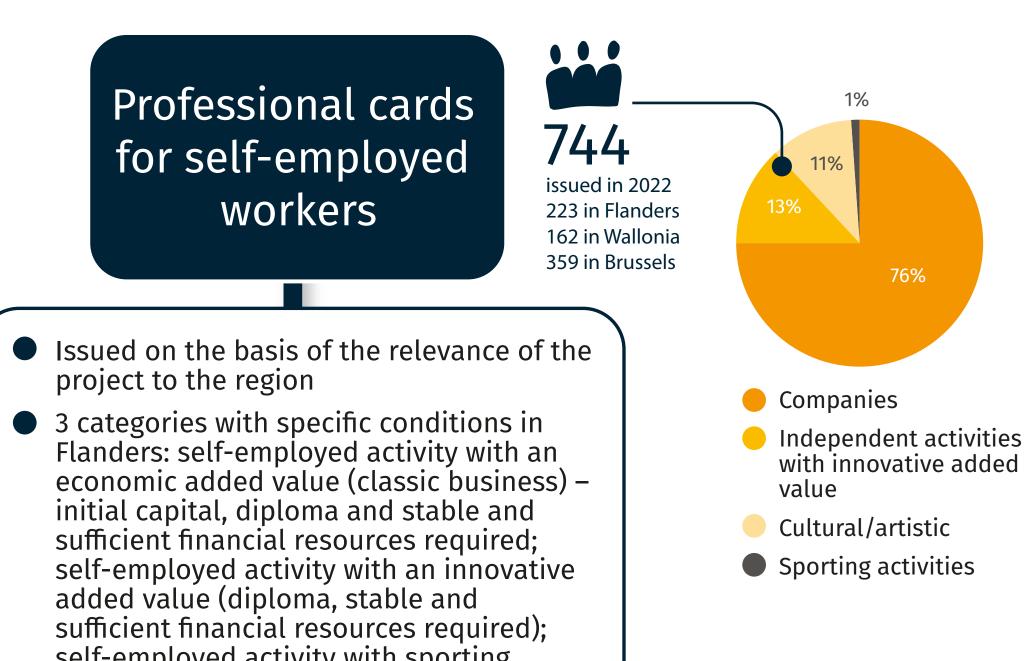

### Professional cards for self-employed workers

project to the region • 3 categories with specific conditions in Flanders: self-employed activity with an economic added value (classic business) – initial capital, diploma and stable and sufficient financial resources required; self-employed activity with an innovative added value (diploma, stable and sufficient financial resources required); self-employed activity with sporting, cultural or artistic added value Top 3 nationalities in Brussels Top 3 (ⓒ) ★ ★ nationalities in Wallonia

single permits issued in 2022 893 in Flanders 269 in Wallonia 126 in Brussels

Top 3

nationalities

in Flanders

1.288

\*

• No suitable employee was found on the local labour market within a reasonable period of time, even by means of appropriate vocational training (labour market test)